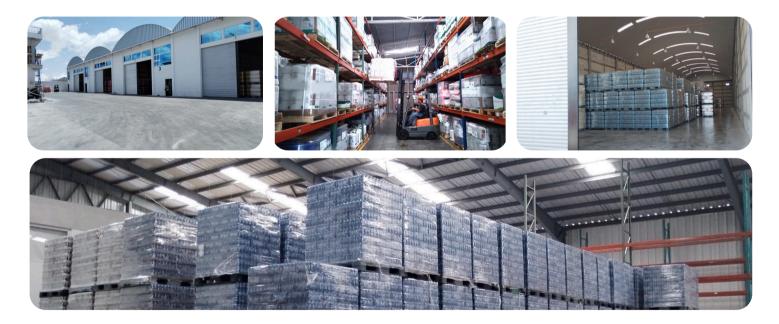

### **Differentiators**

Wide national coverage with warehouses specialized in brewing products and freight all kinds.

# **Facilty Details**

- 9 Bonded / Non-Bonded Facilities
- 455,725 sq ft
- Room Temperature
- CCTV, 24/7 Security

km. 30.5 Carretera al pacífico CA-9, Parque Industrial "Urbanización del Sur", Bodega 18C, Amatitlán, Guatemala